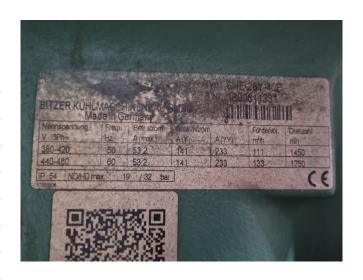

# **Specifications**

| Brand             | Bitzer                 |
|-------------------|------------------------|
| Туре              | 6HE-28Y-40P            |
| Refrigerant       | Freon                  |
| kW at -5ºC/+40ºC  | 76,0                   |
| kW at -10°C/+40°C | 62,6                   |
| kW at -20°C/+40°C | 41,0                   |
| kW at -30°C/+40°C | 25,2                   |
| kW at -40°C/+40°C | 13,9                   |
| kW at -45°C/+40°C | 9,1                    |
| Sight Glass       | /                      |
| m3 / h            | 111 m³/h - 50 Hz & 133 |
|                   | m³/h - 60 Hz           |
| Remarks           | Y.o.b. 2016            |
| Weight in kg.     | 233 kg                 |
| Sizes             | 750x390x430 mm         |
|                   | (LxWxH)                |
| Stock             | 1                      |

#### Used Bitzer 6HE-28Y-40P

Overhauled Bitzer 6HE-28Y-40P semihermetic reciprocating compressor on Freon with a sight glass. The compressor has a displacement of 111 m<sup>3</sup>/h at 50 Hz and 133 m<sup>3</sup>/h at 60 Hz. We only offer the compressor overhauled and we can offer a fast delivery time. Please contact us for more information! \*Why choose for HOS BV? We are not only the largest used refrigeration specialist in Europe, but we also deliver all equipment including an extensive test, warranty and industrial cleaning. \*Optionally we can also perform a new paint job and arrange the logistics.